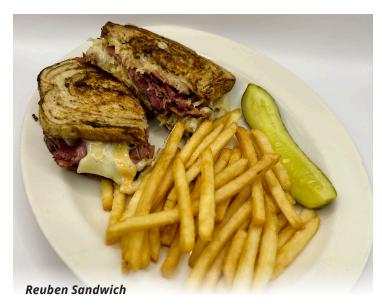

- **Fish Basket -** Crispy fried fish, fries, homemade tartar sauce (Malt Vinegar on request)
- \*16 Chicken Fried Chicken Chicken fried chicken with mashed potatoes, white or brown gravy, chef's choice veggie, roll, butter (Add a side salad for \$3)
- \*16 Country Fried Steak Country fried steak with mashed potatoes, white or brown gravy, chef's choice veggie, roll, butter (Add a side salad for \$3)
- 514 Patty Melt 5 oz hamburger patty, caramelized onions, Swiss cheese, special sauce, marble rye bread, pickle spear, fries
- \*12 Hot Roast Beef Sandwich Shredded roast beef on white bread with mashed potatoes, covered in brown gravy (Add chef's choice veggie for \$2)
- **Reuben Sandwich** Corned beef, sauerkraut, Swiss cheese, special sauce, marble rye bread, pickle spear, fries