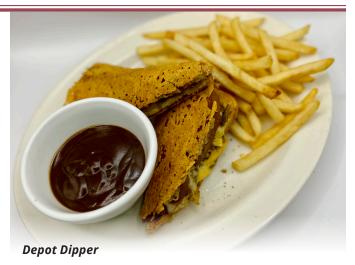

## **Lunch/Dinner**

SERVED FROM 10:30 AM - CLOSE

- 514 Depot Burger\* 5 oz patty, bun, special sauce, Cheddar cheese, caramelized onions, bacon, pickles, fries
- 513 Depot Dipper Roast beef, American and Cheddar cheese on Parmesan crusted bread, brown gravy, fries
- **\*12 Cheeseburger\*** 5 oz patty, bun, lettuce, tomato, onion, pickles, fries. (Swiss, Pepper Jack, Cheddar, or American cheese) Add bacon for additional \$1.50
- 515 Chicken Sandwich Grilled or breaded chicken breast, Swiss cheese, caramelized onions, bacon, honey mustard, special sauce, bun, fries
- s15 Depot Salad Grilled or breaded chicken, mixed greens, cucumbers, tomatoes, red onions, Parmesan cheese, club crackers, dressing (ranch, blue cheese, mango vinaigrette, Dorothy Lynch (French), honey mustard, Thousand Island)
- 511 Chicken Finger Basket Breaded chicken tenders plain or tossed in Frank's Red Hot sauce, fries, dipping sauce