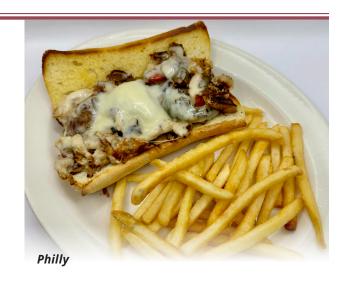

# **Lunch/Dinner**

SERVED FROM 10:30 AM - CLOSE

- **Pork Fritter** Breaded pork tenderloin with mashed potatoes, white or brown gravy, chef's choice veggie, roll, butter (Add a side salad for \$3)
- 514 Breaded Pork Sandwich Fried pork loin, bun, mayo, lettuce, tomato, onion, pickle, fries
- 513 Grinder Salami, pepperoni, Canadian bacon, Swiss cheese, lettuce, tomato, onion, oil/vinegar mixture, garlic aioli on 6" hoagie, served cold or toasted, fries
- **Philly –** Beef or chicken, Swiss cheese, roasted onions and peppers on a 6" hoagie, fries