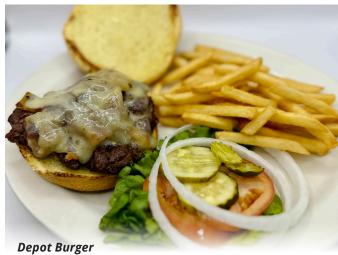

## **Lunch/Dinner**

SERVED FROM 10:30 AM - CLOSE

- 514 Depot Burger\* 5 oz patty, bun, special sauce, Cheddar cheese, caramelized onions, bacon, pickles, fries
- 513 Depot Dipper Roast beef, American and Cheddar cheese on Parmesan crusted bread, brown gravy, fries
- **\*12 Cheeseburger\*** 5 oz patty, bun, lettuce, tomato, onion, pickles, fries. (Swiss, Pepper Jack, Cheddar, or American cheese) Add bacon for additional \$1.50
- 515 Chicken Sandwich Grilled or breaded chicken breast, Swiss cheese, caramelized onions, bacon, honey mustard, special sauce, bun, fries
- s15 Depot Salad Grilled or breaded chicken, mixed greens, cucumbers, tomatoes, red onions, Parmesan cheese, club crackers, dressing (ranch, blue cheese, mango vinaigrette, Dorothy Lynch (French), honey mustard, Thousand Island)
- 511 Chicken Finger Basket Breaded chicken tenders plain or tossed in Frank's Red Hot sauce, fries, dipping sauce