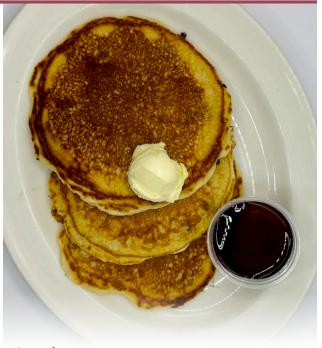

### SERVED ALL DAY

- 512.50 Depot Breakfast Plate\* Bacon, ham, sausage, or Cajun sausage, 2 eggs your way, hash browns, white, wheat, or rye toast
- 516.50 Country Fried Steak Breakfast Country fried steak, 2 eggs your way, hash browns, white, wheat, or rye toast
- **Pancakes –** 3 pancakes (plain, blueberry, or chocolate chip) served with butter and syrup
- **Biscuits and Gravy –** 2 biscuits with sausage gravy and two eggs your way
- \*13.50 Breakfast Burrito Scrambled eggs, hash browns, Colby Jack cheese, sausage, and bacon wrapped in a tortilla (Served with sides of sour cream and salsa)
- **514.50 Breakfast Casserole** Biscuit topped with scrambled eggs, hash browns, sausage gravy, cheese, and your choice of sausage, bacon or ham
- \*14.50 Omelet 3 eggs, 3 fillings of your choice (sausage, bacon, ham, green pepper, onion, tomato, cheese, mushroom), hash browns, white, wheat, or rye toast
- **French Toast** 4 half slices of French toast made with Texas toast, white or wheat bread, sprinkled with powdered sugar
- 55 Cinnamon Roll

Sugar-free syrup and jelly upon request.

**Pancakes** 

Breakfast Casserole