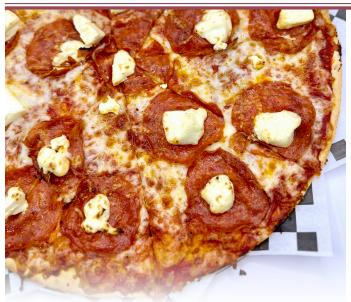

### MoJo Pizza

# PIZZO - SERVED FROM 11 AM - CLOSE

All pizzas are 14 in, 8 slices

- MoJo Pizza Pepperoni and Cream Cheese <sup>\$</sup>16
- <sup>5</sup>14 Pepperoni, Sausage, or Hamburger
- \$22 **Supreme -** Pepperoni, hamburger, sausage, onions, green peppers, black olives, mushrooms
- **Cheese Pizza** \$12
- 52.50 Add a Meat Topping Hamburger, pepperoni, sausage, Canadian bacon
- \$1.50 Add a Vegetable Topping Onion, green peppers, black olives, mushrooms, banana peppers