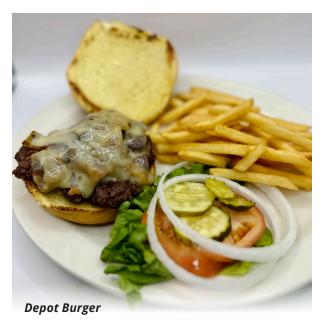

# **Lunch/Dinner**

SERVED FROM 10:30 AM - CLOSE

- **514.50 Depot Burger\* –** 5 oz patty, bun, special sauce, Cheddar cheese, caramelized onions, bacon, pickles, fries
- \*14.50 Western BBQ Burger\* 5 oz patty, bun, bacon, cheddar cheese, caramelized onions, BBQ sauce, fries
- **513.50 Depot Dipper –** Roast beef, American and Cheddar cheese on Parmesan crusted bread, brown gravy, fries
- \*13.50 Cheeseburger\* 5 oz patty, bun, lettuce, tomato, onion, pickles, fries. (Swiss, Pepper Jack, Cheddar, or American cheese)