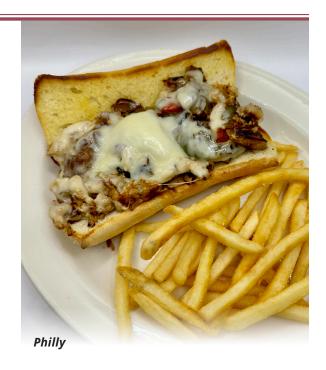

# **Lunch/Dinner**

SERVED FROM 10:30 AM - CLOSE

- **Pork Fritter** Breaded pork tenderloin with mashed potatoes, white or brown gravy, chef's choice veggie, roll, butter (Add a side salad for \$3.50)
- **Breaded Pork Sandwich** Fried pork loin, bun, mayo, lettuce, tomato, onion, pickle, fries
- **Grinder** Salami, pepperoni, Canadian bacon, Swiss cheese, lettuce, tomato, onion, oil/vinegar mixture, garlic aioli on 6" hoagie, served cold or toasted, fries (Banana peppers on request)
- **Philly** Beef, Swiss cheese, roasted onions and peppers on a 6" hoagie, fries
- 513 BLT Bacon, lettuce, tomato, and mayo on white bread, fries
- **Meatloaf** Caramelized onion and bacon meatloaf served with mashed potatoes, chef's choice veggie and a roll, finished with pan gravy (Add a side salad for \$3.50)