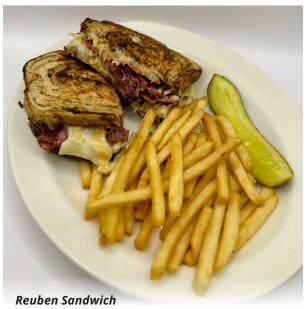

  Add bacon for additional \$1.50
- 515 Chicken Sandwich Grilled or breaded chicken breast, Swiss cheese, caramelized onions, bacon, honey mustard, special sauce, bun, fries
- \*15.50 **Depot Salad** Grilled or breaded chicken, mixed greens, cucumbers, tomatoes, red onions, Parmesan cheese, club crackers, dressing (ranch, blue cheese, mango vinaigrette, Dorothy Lynch (French), honey mustard, Thousand Island)
- **\*15.50 Southwest Chicken Salad** Grilled or breaded chicken, mixed greens, black beans, corn, tomatoes, onion, cheddar cheese, tortilla strips and jalapeno ranch
- **Chicken Finger Basket** Breaded chicken tenders plain or tossed in Frank's Red Hot sauce, fries, dipping sauce
- **Fish Basket –** Crispy fried fish, fries, homemade tartar sauce (Malt Vinegar on request)
- 514 Patty Melt 5 oz hamburger patty, caramelized onions, Swiss cheese, special sauce, marble rye bread, pickle spear, fries
- \*13.50 Hot Roast Beef Sandwich Shredded roast beef on white bread with mashed potatoes, covered in brown gravy (Add chef's choice veggie for \$2)
- **Reuben Sandwich** Corned beef, sauerkraut, Swiss cheese, Thousand Island sauce, marble rye bread, pickle spear, fries