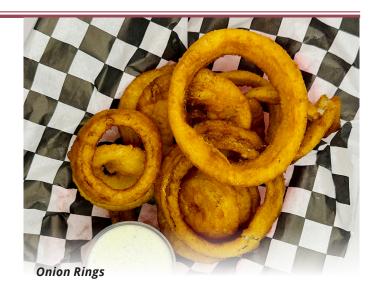

# Starters - served from 10:30 AM - CLOSE

All starters served with dipping sauce

- \$7.50 French Fries
- **Sweet Potato Fries** \$9
- \$13.50 Onion Rings
- Piglets Fried pork loin bites \$8
- 511.50 Chicken Wings 6 chicken wings plain or tossed your choice of BBQ or Frank's Red Hot sauce
- 57.50 Fried Pickle Spears 6 fried pickle spears
- **\$7 Side Salad -** Greens, cucumbers, tomatoes, Parmesan, dressing (ranch, blue cheese, mango vinaigrette, Dorothy Lynch (French), honey mustard, Thousand Island), club crackers on request